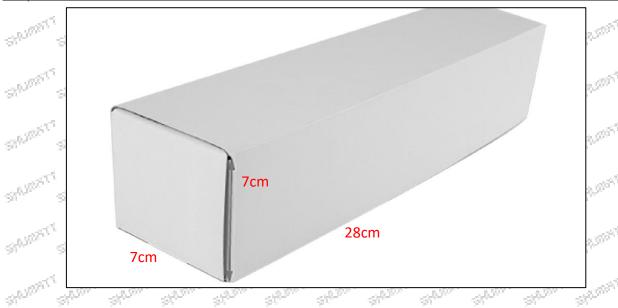

▲ Minors are forbidden to use the fuel injector assembly, O-ring, gasket, nozzle protective cover, fuel injector house protective cover, solenoid valve protective cover, VCI anti-rust bag, and air bubble bag to

♠ O-ring and gasket are disposable installation accessories, and need to be replaced for

▲ The nozzle protective cover, the injector house protective cover, and the solenoid valve protective cover are recyclable accessories that can be reused.

▲ VCI anti-rust bags and bubble bags are non-degradable materials, please dispose of them properly

▲ The injector and the installation parts should be coated with appropriate sealing oil during installation.

#### (2) Injector Box Size

Mob/WhatsApp: +86 13410541523 Tel: +8675523215133 Website: www.shumatt.com

Email: ruby@shumatt.com





| No. | Name         | Injector Package Size (cm) |  |  |  |  |  |  |
|-----|--------------|----------------------------|--|--|--|--|--|--|
|     | Injector Box | 28*7*7.50                  |  |  |  |  |  |  |

#### 1.9.0445120237 Injector's Testing Standard and Certificate

We can provide the factory quality inspection test report of each injector to ensure that each injector delivered meets the engine performance indicators.



#### 1.10.0445120237 Injector's Warranty Instructions

#### (1) . Product Warranty Conditions and Instructions

It is necessary to provide pictures, videos, or test reports detected by the injector inspection equipment when the injector is abnormal during use as evidence to feed back to the salesman.

Abnormal conditions are properly explained such as: 1.Smoke,