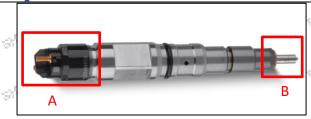

manual.

Injector failure caused by not complying with the intake system fit clearance and exhaust system fit clearance requirements specified in the vehicle engine maintenance manual.

Failure to replace the consumable parts and the fitting clearance of the oil inlet system pipeline and the fuel injector connection in accordance with the fuel intake system specified in the vehicle engine maintenance manual.

#### 1.11.0445120237 Injector's Manufacturer

Injector's manufacturer: Shenzhen Shumatt Technology Co., Ltd

#### 2.0445120237 Injector Technical Support

original.

#### 2.1.0445120237 Injector's Part Number Location

1) E.g.: The injector part number see as follows

Mob/WhatsApp: +86 13410541523 Tel: +8675523215133

Email: <u>ruby@shumatt.com</u> Website: <u>www.shumatt.com</u>





| No.                                    | Name                                       |
|----------------------------------------|--------------------------------------------|
| ************************************** | brand, logo, part number,<br>series number |
| B                                      | nozzle part number                         |

#### 2.2.0445120237 Injector's Application Scenarios

Common rail system is an oil supply method refers to the diesel oil from the fuel tank sucked out by the gear pump through the oil-water separator and the gear pump to diesel fine filter, high-pressure pump, common rail pipe, and fuel injector, all together with the closed-loop fuel supply system composed of sensors and ECU that completely separates the generation of injection pressure an